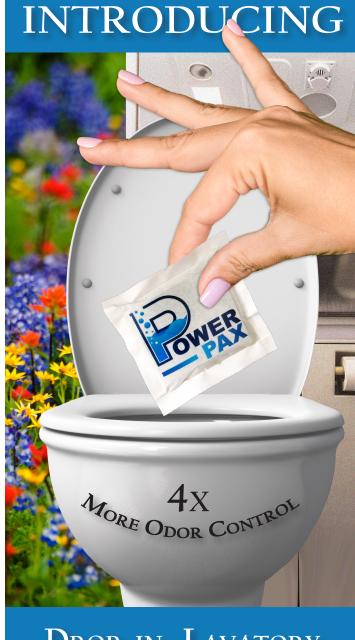

# Drop-in Lavatory Deodorant Packets

#### **POWER PAX**

Biodegradable drop-in lavatory deodorant packets

## DROP-IN LAVATORY

# Deodorant Packets

## 4x More Odor Control

- Essential oils deliver SUPERIOR odor control
- Drop-In Any Time Convenient / No mess
- Paper packet & quick dissolve powder assure NO gumming or clumping

• Safe for ALL wasteline components

- Non-flammable / Non-combustible
- Conforms to airframe OEM standards
   & specifications

RVs, Trucks, Ship Heads, Marine Toilets, Camping Toilets, Port-A-Johns