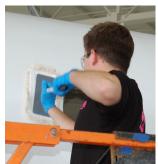

## **GENERAL CLEANING**

- Apply NuPol as is DO NOT DILUTE by hand, with mophead or random orbital.
- 2. Agitate a small, 18"-24" area evenly with a thin layer of product.
- 3. Increased agitation will help the cleaning/deoxidizing action.
- 4. Allow to fully dry, NO MORE than 10 minutes.
- 5. Remove by polishing off with a mop head or dry terry cloth to shine.