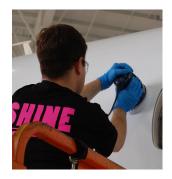

## **GENERAL CLEANING**

- Apply NuPol as is DO NOT DILUTE by hand, with mophead or random orbital.
- 2. Agitate a small, 18"-24" area evenly with a thin layer of product.
- 3. Increased agitation will help the cleaning/deoxidizing action.
- 4. Allow to fully dry, NO MORE than 10 minutes.
- 5. Remove by polishing off with a mop head or dry terry cloth to shine.